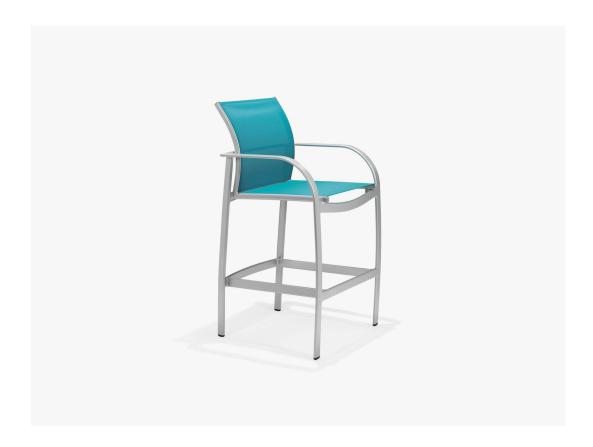

## Scandia Sling Bar Stool

SKU:M4505S

Collection: Scandia Sling

## **SPECIFICATIONS**

| Height (in)      | 45.5  |
|------------------|-------|
| Width (in)       | 25.25 |
| Depth (in)       | 24.5  |
| Arm Height (in)  | 35.25 |
| Seat Height (in) | 29    |
| Weight (lb)      | 13    |
|                  |       |

## DESCRIPTION

The M4505S Scandia Sling Bar Height Stool is made from a flat oval aluminum extrusion and can be finished in any of Texacraft's many powder coat finishes. Select from any of Texacraft's numerous sling fabrics to create the perfect look for your poolside oasis. The bar height stool is perfect when you need a little boost in height to see the view or just to be perched a little higher for casual comfort.