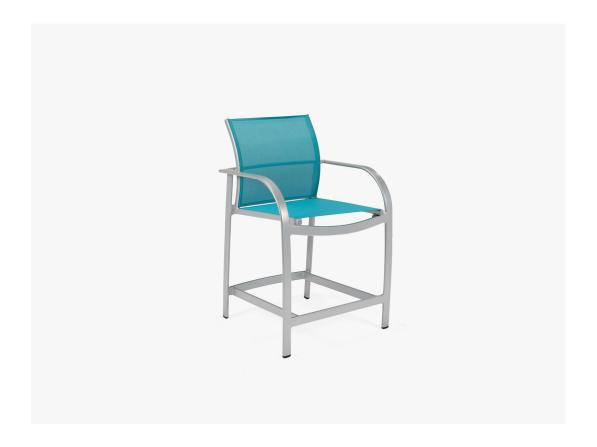

## Scandia Sling Balcony Height Stool

SKU:M4505SB

Collection: Scandia Sling

## **DESCRIPTION**

The M4505SB Scandia Sling Balcony Height Stool is made from a flat oval aluminum extrusion and can be finished in any of Texacraft's many powder coat finishes. Select from any of Texacraft's numerous sling fabrics to create the perfect look for your poolside oasis. The balcony/counter height stool is the perfect height dining chair between regular and bar height seating.