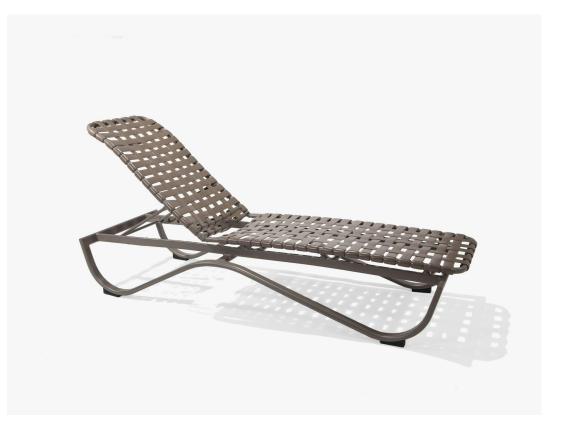

## Scandia Crossweave Stacking Chaise Lounge

SKU:M4509CW Collection: Scandia Crossweave

## DESCRIPTION

The M4509CW Scandia Crossweave Chaise Lounge is made from a flat oval aluminum extrusion and can be finished in any of Texacraft's many powder coat finishes. The stacking design of the chaise allows for minimal storage when not in use. The vinyl crossweave seat bucket is comfortable from the forgiving nature of the virgin vinyl strapping available in an one of Texacraft's 31 vinyl colors. The chaise has heavy duty nylon skid plates to eliminate ground to aluminum contact to prolong durability of the chaise lounge. As with all of the Scandia Crossweave strap furniture, the vinyl is 'double wrapped' around the seat frame.