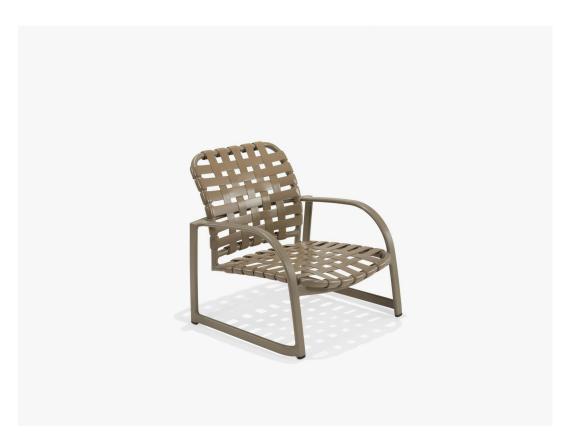

## Scandia Crossweave Nesting Sand Chair

SKU:M4506CW Collection: Scandia Crossweave

## SPECIFICATIONS

| Arm Height (in)  | 17    |
|------------------|-------|
| Height (in)      | 25.75 |
| Seat Height (in) | 11    |
| Width (in)       | 26    |
| Depth (in)       | 26.75 |
| Weight (lb)      | 14    |

## DESCRIPTION

The M4506CW Scandia Crossweave Sand Chair is made from a flat oval aluminum extrusion and can be finished in any of Texacraft's many powder coat finishes. The nesting design of the chair allows for minimal storage when not in use. The vinyl crossweave seat bucket is comfortable from the forgiving nature of the virgin vinyl strapping available in an one of Texacraft's 31 vinyl colors. Although designed to be used in the sand, due to the sled base leg design, this chair is a perfect poolside choice as well. As with all of the Scandia Crossweave

strap furniture, the vinyl is 'double wrapped' around the seat frame.