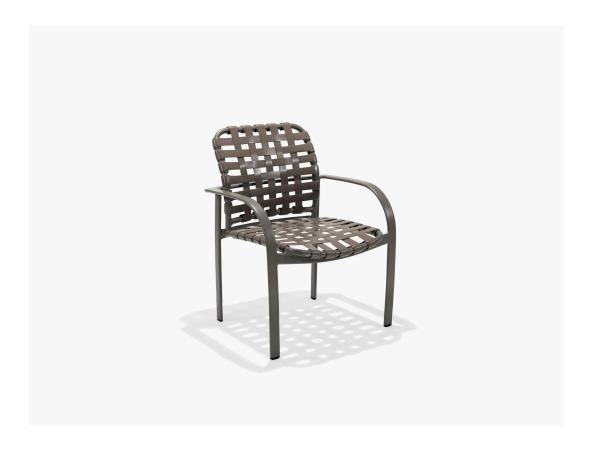

## Scandia Crossweave Nesting Dining Chair

SKU:M4501CW

Collection: Scandia Crossweave

## DESCRIPTION

The M4501CW Scandia Crossweave Dining Chair is made from a flat oval aluminum extrusion and can be finished in any of Texacraft's many powder coat finishes. The nesting design of the chair allows for minimal storage when not in use. The vinyl crossweave seat bucket is comfortable from the forgiving nature of the virgin vinyl strapping available in an one of Texacraft's 31 vinyl colors. As with all of the Scandia Crossweave strap furniture, the vinyl is 'double wrapped' around the seat frame.