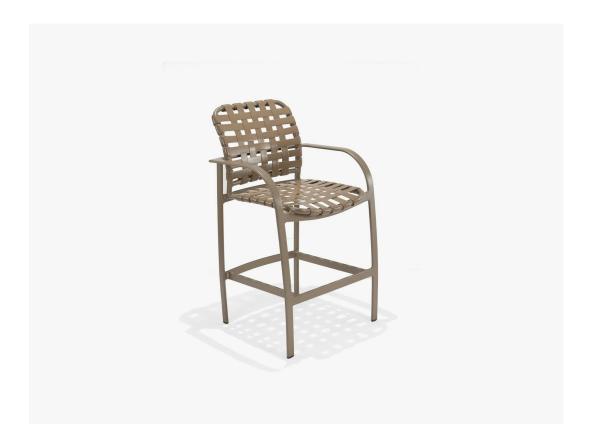

## Scandia Crossweave Bar Stool

SKU:M4505CW

Collection: Scandia Crossweave

## DESCRIPTION

The M4505CW Scandia Crossweave Bar Height Stool is made from a flat oval aluminum extrusion and can be finished in any of Texacraft's many powder coat finishes. The vinyl crossweave seat bucket is comfortable from the forgiving nature of the virgin vinyl strapping available in an one of Texacraft's 31 vinyl colors. The bar height stool is perfect when you need a little boost in height to see the view or just to be perched a little higher for casual comfort.