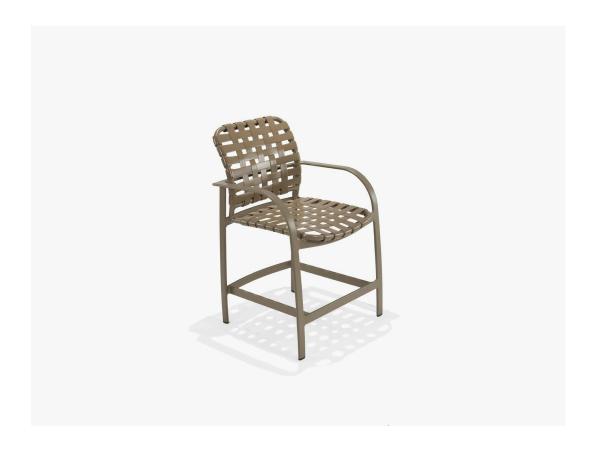

## Scandia Crossweave Balcony Height Stool

SKU:M4505BCW

Collection: Scandia Crossweave

## **DESCRIPTION**

The M4505BCW Scandia Crossweave Balcony Height Stool is made from a flat oval aluminum extrusion and can be finished in any of Texacraft's many powder coat finishes. The vinyl crossweave seat bucket is comfortable from the forgiving nature of the virgin vinyl strapping available in an one of Texacraft's 31 vinyl colors. The balcony/counter height stool is the perfect height dining chair between regular and bar height seating.