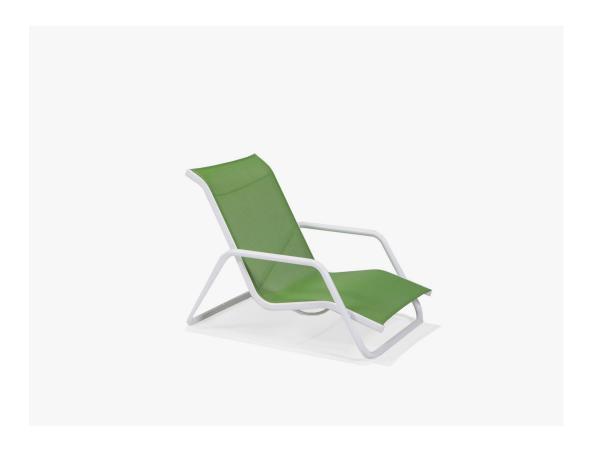

## Oasis Sling Nesting Sling Sand Chair

SKU:M4006S

Collection: Oasis Sling

## **DESCRIPTION**

The Oasis Sling Nesting Sand Chair utilizes an aluminum extrusion to form the frame and can be finished in any of Texacraft's many powder coated colors. Select from among any of Texacraft's sling fabrics to coordinate with any environment. Sling seating provides a firm yet soft seating experience. Use poolside or on the beach as the sled base frame helps eliminate the frame from burying too deep into the sand. The sand chair stacks for easy storage when not in use.