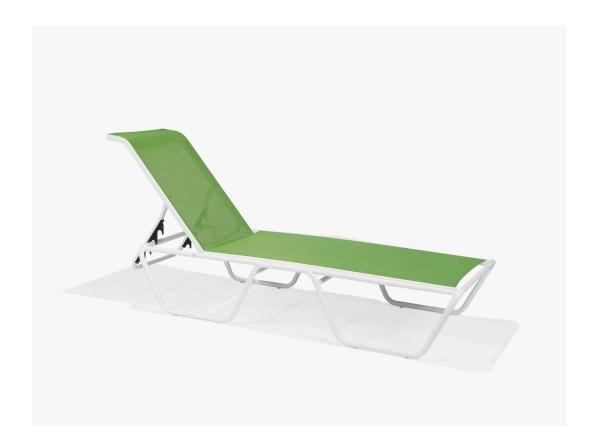

## Oasis Sling Nesting Sling Chaise

SKU:M4102S

Collection: Oasis Sling

## DESCRIPTION

The Oasis Sling Stacking Chaise Lounge utilizes an aluminum extrusion to form the frame and can be finished in any of Texacraft's many powder coated colors. Select from among any of Texacraft's sling fabrics to coordinate with any environment. Sling seating provides a firm yet soft seating experience. The chaise lounge stacks for easy storage when not in use.