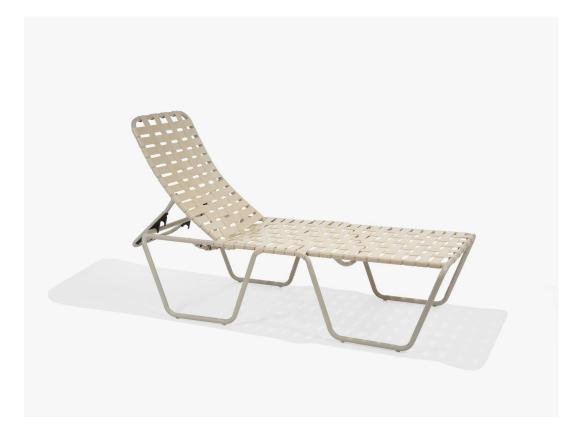

## Oasis Elevated Crossweave Stacking Chaise Lounge (ADA compliant)

SKU:M3105HCW Collection: Oasis Crossweave

## DESCRIPTION

The Oasis Elevated Crossweave Nesting Chaise Lounge utilizes virgin vinyl strap seating material secured to a commercial grade aluminum frame. The round aluminum extrusion that forms the frame of the Oasis Crossweave Nesting Chaise Lounge is finished in any of Texacraft's many powder coated colors. The elevated height makes this chaise ADA compliant. It is also an easier height for anyone wanting an easy on/off chaise lounge. Easy to maintain, simply rinse off or scrub with a mild soap solution and the furniture will remain new looking for years of practical use. The chaise lounge stacks for easy storage when not in use.