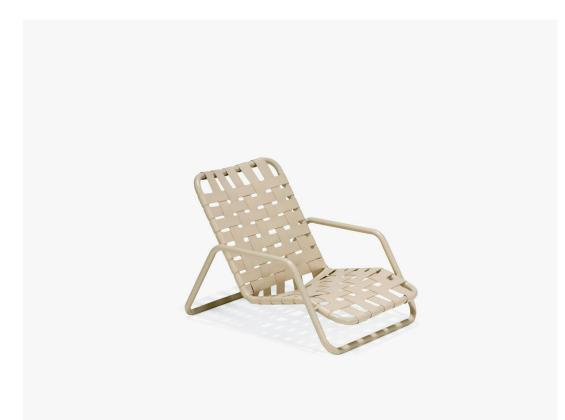

## Oasis Crossweave Nesting Sand Chair

SKU:M4006CW Collection: Oasis Crossweave

## DESCRIPTION

The Oasis Crossweave Nesting Sand Chair utilizes virgin vinyl strap seating material secured to a commercial grade aluminum frame. The round aluminum extrusion that forms the frame of the Oasis Crossweave Nesting Sand Chair is finished in any of Texacraft's many powder coated colors. Use poolside or on the beach as the sled base frame helps eliminate the frame from burying too deep into the sand. Easy to maintain, simply rinse off or scrub with a mild soap solution and the furniture will remain new looking for years of practical use. The sand chair stacks for easy storage when not in use.