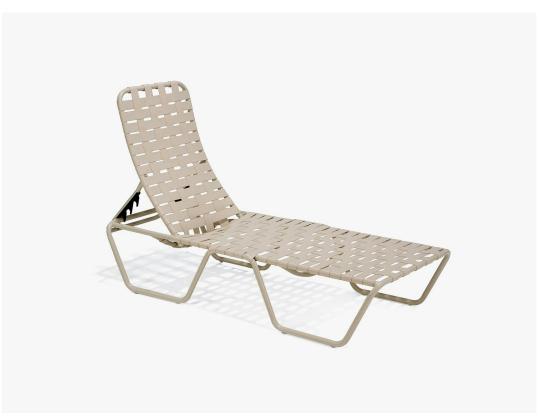

## Oasis Crossweave Nesting Chaise

SKU:M3105CW Collection: Oasis Crossweave

## DESCRIPTION

The Oasis Crossweave Nesting Chaise utilizes virgin vinyl strap seating material secured to a commercial grade aluminum frame. The round aluminum extrusion that forms the frame of the Oasis Crossweave Nesting Chaise is finished in any of Texacraft's many powder coated colors. Easy to maintain, simply rinse off or scrub with a mild soap solution and the furniture will remain new looking for years of practical use. The chaise stacks for easy storage when not in use.