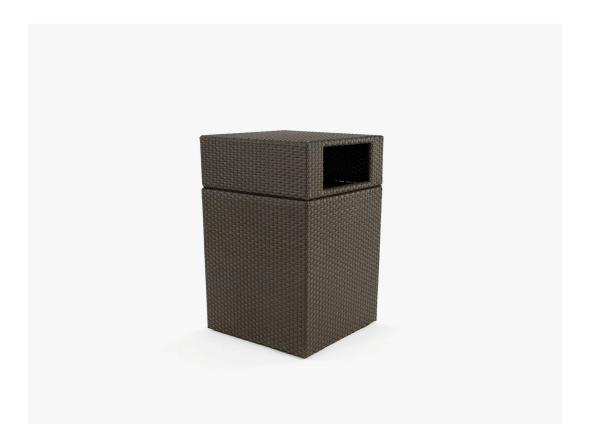

## Nexus Woven Waste Receptacle - Rosewood Weave

SKU:M77040

Collection: Nexus

## **DESCRIPTION**

The Nexus M77040 Waste Receptacle is created from an outdoor resin weave material in a neutral Rosewood weave color woven over a powder coated aluminum frame. What an elegant way to rid the environment of unwanted rubbish. The Nexus Waste Receptacle is perfectly at home when used among other Nexus collection pieces, of course, but it also can serve as a useful accent pieces with any collection of outdoor furnishings. Or, just simply use it as a stand alone waste receptacle anywhere such a service is needed. This unit includes a 32 gallon waste liner for easy capture and removal of trash.