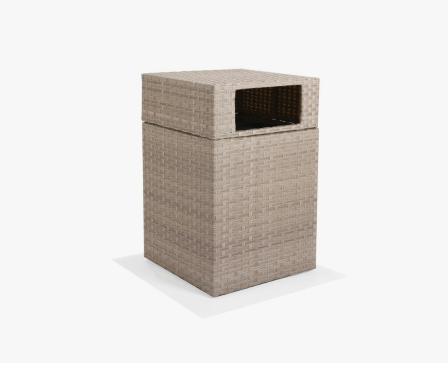

## Nexus Waste Receptacle -**Driftwood Weave**

## DESCRIPTION

The Nexus M77040D Waste Receptacle is created from an outdoor resin weave material in a Driftwood weave color woven over a powder coated aluminum frame. What an elegant way to rid the environment of unwanted rubbish. The Nexus Waste Receptacle is perfectly at home when used among other Nexus collection pieces, of course, but it also can serve as a useful accent pieces with any collection of outdoor furnishings. Or, just simply use it as a stand alone waste receptacle anywhere such a service is needed. This unit includes a 32 gallon waste liner for easy capture and removal of trash.