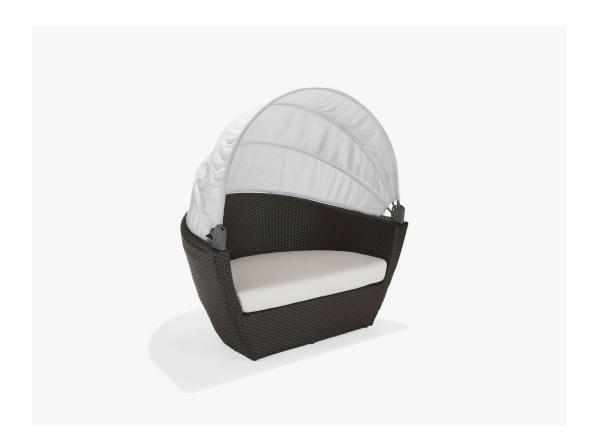

## Nexus Ultra Lounge with Canopy - Rosewood Weave

SKU:M77085 Collection: Nexus

## **DESCRIPTION**

The Nexus Ultra Lounge with Canopy is created from an outdoor resin weave material in a neutral Rosewood weave color woven over a powder coated aluminum frame. The Nexus Ultra Lounge Canopy is a white, Sunbrella fabric sewn onto a powder coated frame. The hinge mechanism is specially designed and used a pin and chain for secure open canopy sun shading. The unique "Bowl Shape" of the Nexus Ultra Lounger with Canopy makes a bold and sophisticated design statement in any casual environment. It comfortably allows two people hours of relaxation and when paired with the coordinating Ultra Ottoman you won't want to leave this relaxing island. Cushions are available in any of Texacraft's