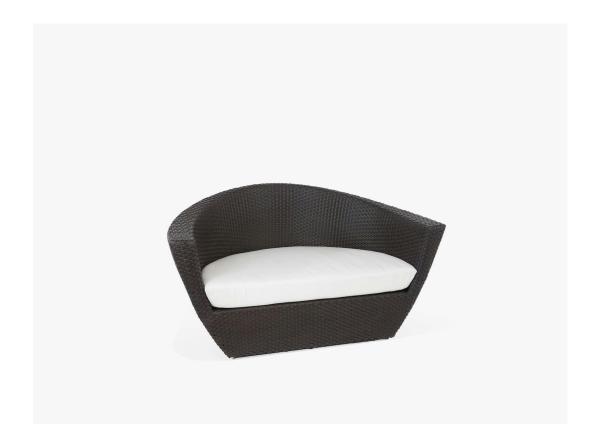

## Nexus Ultra Lounge - Rosewood Weave

SKU:M77082

Collection: Nexus

## DESCRIPTION

The Nexus Ultra Lounge is created from an outdoor resin weave material in a neutral Rosewood weave color woven over a powder coated aluminum frame. The unique "Bowl Shape" of the Nexus Ultra Lounger makes a bold and sophisticated design statement in any casual environment. It comfortably allows two people hours of relaxation and when paired with the coordinating Ultra Ottoman you won't want to leave this relaxing island. Cushions are available in any of Texacraft's decorative fabrics.