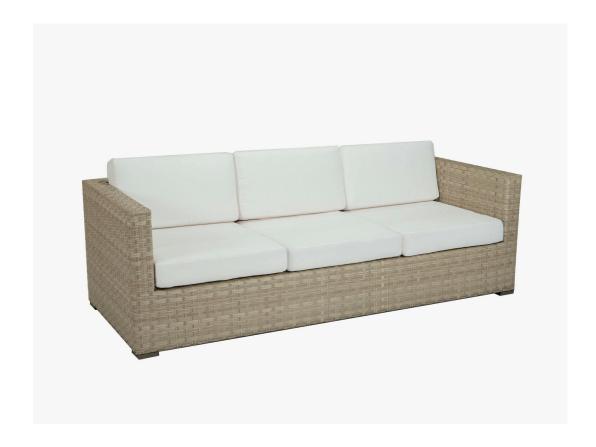

## Nexus Three Seat Sofa - Driftwood Weave

SKU:M77003D Collection: Nexus

## **DESCRIPTION**

The Nexus Sofa is created from an outdoor resin weave material in a neutral Driftwood weave color woven over a powder coated aluminum frame. The Nexus Sofa comfort is attributed to the two piece seat and back cushions available in any of Texacraft's hundreds of fabrics. Add some optional throw pillows for accent coloration.