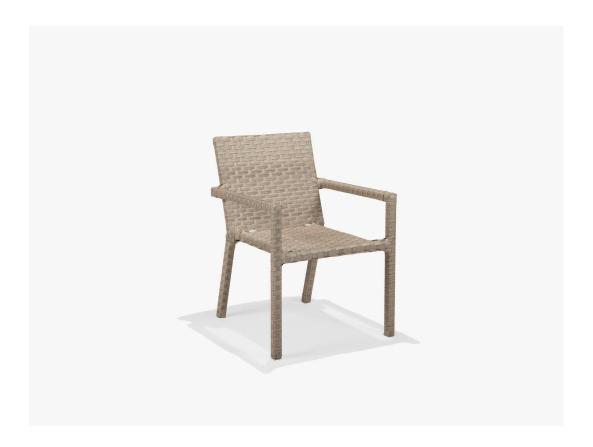

## Nexus Stacking Dining Chair w/ Arms - Driftwood Weave

SKU:M77001D Collection: Nexus

## **DESCRIPTION**

The Nexus Dining Chair is created from an outdoor resin weave material in a neutral Driftwood weave color woven over a powder coated aluminum frame. Extremely comfortable on its own, the Nexus Dining Chair is available with an optional seat pad for added softness and to bring a pop of color to the neutral brown weave color. The chair nests for easy storage in mimical space.