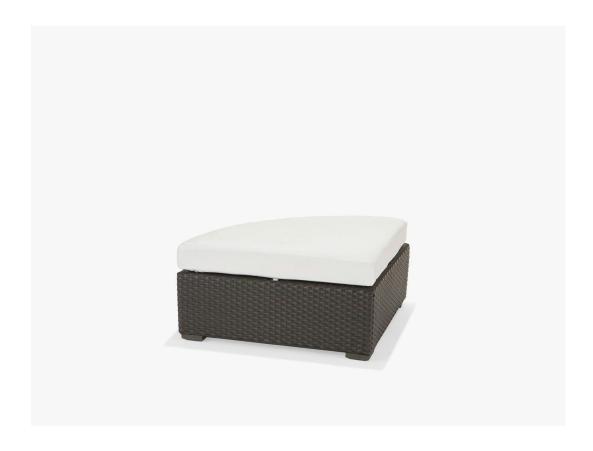

## Nexus Quarter Ottoman - Rosewood Weave

SKU:M77038

Collection: Nexus

## DESCRIPTION

The Nexus Quarter Ottoman is created from an outdoor resin weave material in a neutral Rosewood weave color woven over a powder coated aluminum frame. The Nexus Quarter Ottoman can be used as a transitioning piece with other pieces of the Nexus Modular Collection, or joining together as a 4-piece set to create a round bed. This is a very versatile furniture piece. The cushion is available in any of Texacraft's fabric selections and is held in place with a Velcro strap.