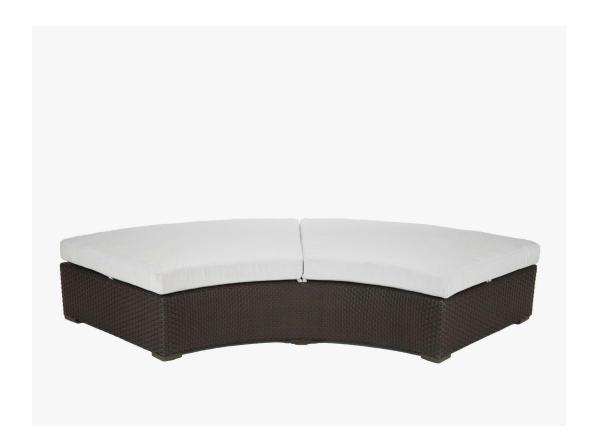

## Nexus Quarter Circle without Back - Rosewood Weave

SKU:M77030 Collection: Nexus

## **SPECIFICATIONS**

| Height (in)      | 17.5 |
|------------------|------|
| Seat Height (in) | 17.5 |
| Width (in)       | 98   |
| Depth (in)       | 34   |
| Weight (lb)      | 44   |

## DESCRIPTION

The Nexus Quarter Circle with Back is created from an outdoor resin weave material in a neutral Rosewood weave color woven over a powder coated aluminum frame. This is a unique, one-piece curved armless lounge for use with other pieces in the Nexus Modular Collection. It can be paired with straight pieces or more curved pieces to create a serpentine effect. Or, 4 of the quarter circles can be combined to create a complete circular lounging area. Fill the center with 4 Quarter ottomans and you have yourself a complete round bed.