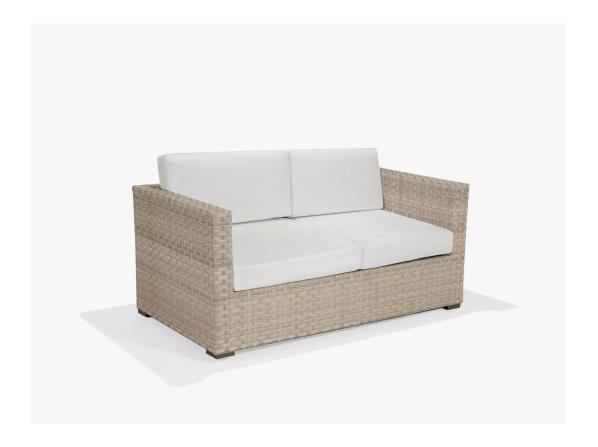

## Nexus Love Seat - Driftwood Weave

SKU:M77022AD Collection: Nexus

## **DESCRIPTION**

The Nexus Loveseat is created from an outdoor resin weave material in a neutral Driftwood weave color woven over a powder coated aluminum frame. The Nexus Loveseat comfort is attributed to the two piece seat and back cushions available in any of Texacraft's hundreds of fabrics. Add some optional throw pillows for accent coloration.