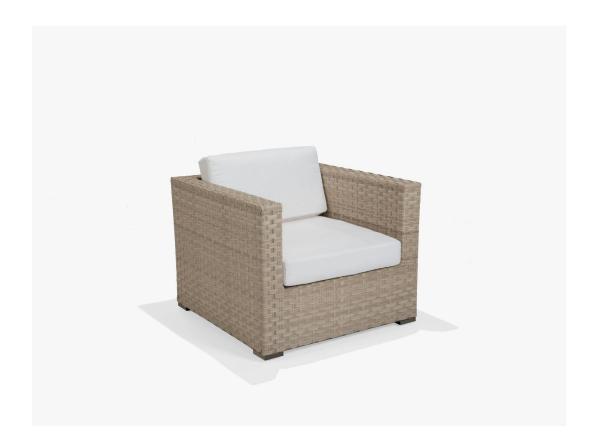

## Nexus Lounge Chair - Driftwood Weave

SKU:M77004D Collection: Nexus

## DESCRIPTION

The Nexus Lounge Chair is created from an outdoor resin weave material in a neutral Rosewood weave color woven over a powder coated aluminum frame. The Nexus Lounge Chair it built for total relaxation especially when accompanied by the matching ottoman. Grouped together around a fire pit or as a secondary seating vignette, this lounge will not disappoint with the comfort it offers.