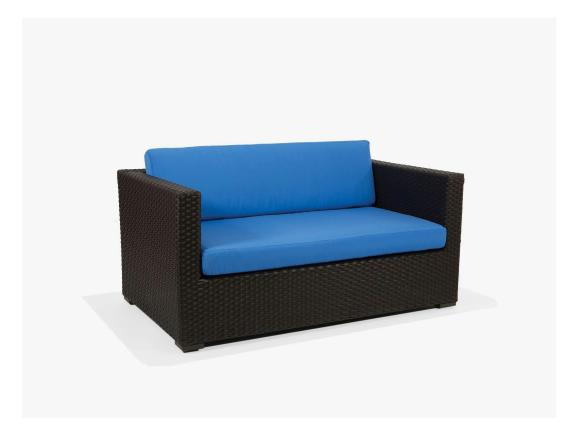

## Nexus Grande Lounger -Rosewood Weave

## DESCRIPTION

The Nexus Grande Lounger is just what the name implies- it's big. The Nexus Grande Lounger is extra roomy and utilizes a one-piece seat and back cushion. Adding more roomy comfort is the matching ottoman designed for making this piece truly "Grande"! Select from among Texacraft's hundreds of fabrics for just the right look. This lounger is created from an outdoor resin weave material in a neutral Driftwood weave color woven over a powder coated aluminum frame.