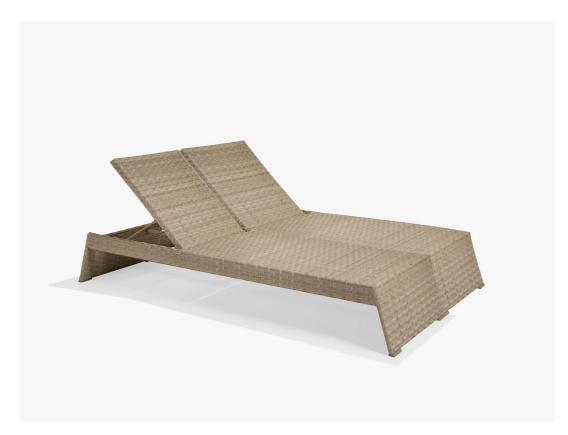

## Nexus Double Chaise Lounge -Driftwood Weave

## DESCRIPTION

The Nexus Double Chaise Lounge is created from an outdoor resin weave material in a neutral Rosewood weave color woven over a powder coated aluminum frame. The Nexus Double Chaise Lounge is actually two regular Nexus Chaise Lounges joined together with a metal clip utilized to secure the chaises together. Roomy enough for two people to comfortably enjoy relaxing together. Optional Chaise pads are available for added comfort.