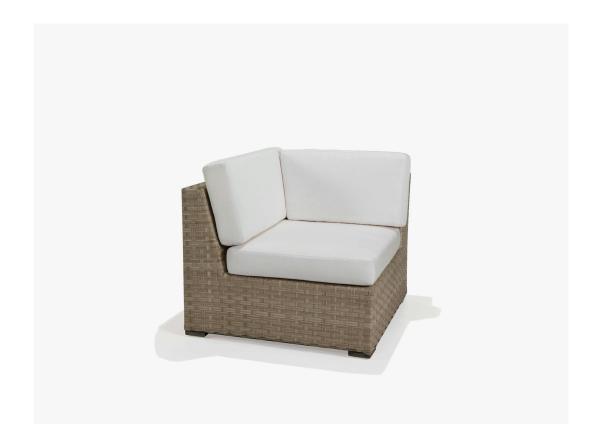

## Nexus Corner Chair - Driftwood Weave

SKU:M77032D Collection: Nexus

## **DESCRIPTION**

The Nexus Corner Chair is created from an outdoor resin weave material in a neutral Driftwood weave color woven over a powder coated aluminum frame. The Nexus Corner Chair is designed for use with the Nexus modular collection. It is specifically utilized as a corner unit between other modular components or as and end run forming a sofa/loveseat. Cushions are held in place to the frame with Velcro straps and "D" rings.