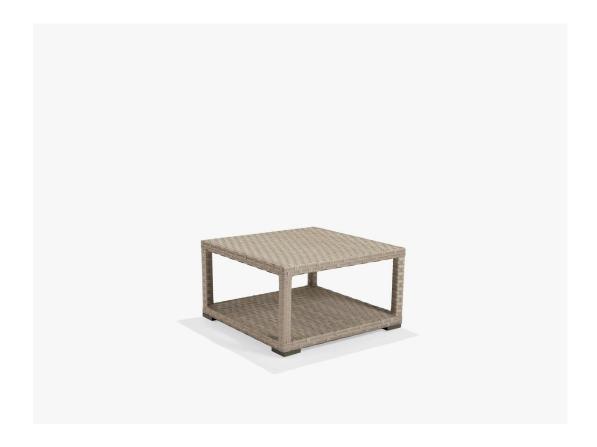

## Nexus Coffee Table - Driftwood Weave

SKU:M77030SQD Collection: Nexus

## **DESCRIPTION**

The Nexus 36" Square Coffee Table is created from an outdoor resin weave material woven over a powder coated aluminum frame. The Driftwood weave color is a neutral color suitable for any environment. The Nexus 36" Square Coffee Table is a versatile size with many applications but is the perfect accompaniment to a complete Nexus deep seating ensemble. The table has an acrylic top underlayment for added surface support.