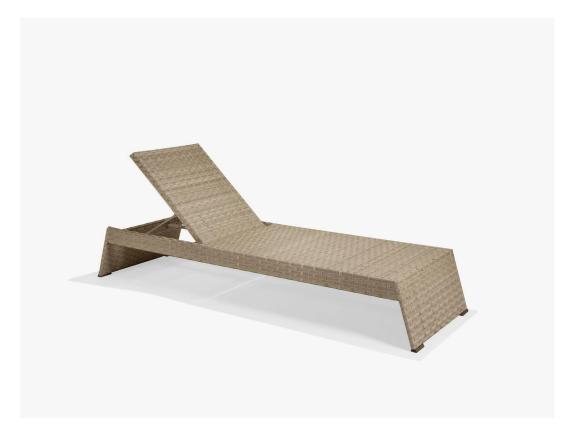

## Nexus Chaise Lounge -Driftwood Weave

## DESCRIPTION

The Nexus Chaise Lounge is created from an outdoor resin weave material in a neutral Driftwood weave color woven over a powder coated aluminum frame. The Nexus Chaise Lounge has a fully adjustable back for varying degrees of comfort for day long relaxation. Optional Chaise pad and head pillow is available for additional comfort and as a means to add color and interest to the neutral color pallet.