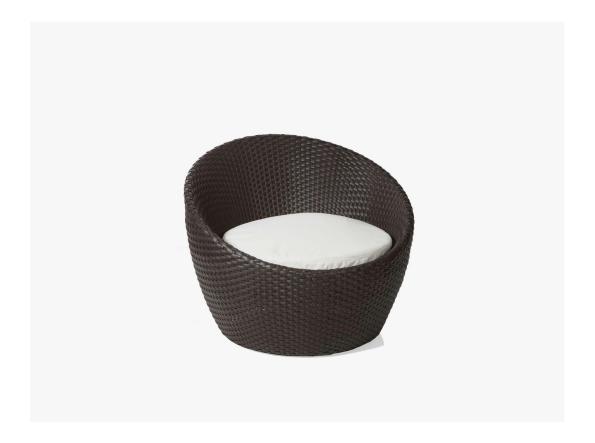

## Nexus Barrel Chair with seat pad - Rosewood Weave

SKU:M77081

Collection: Nexus

## **DESCRIPTION**

The Nexus Barrel Chair is an attractive and uniquely designed accent piece. Perfect sized quaint for seating vignettes. The Nexus Barrel Chair is created from an outdoor resin weave material in Rosewood coloration woven over a powder coated aluminum frame. A round seat pad is available for added comfort and to allow another level of decorative interest.