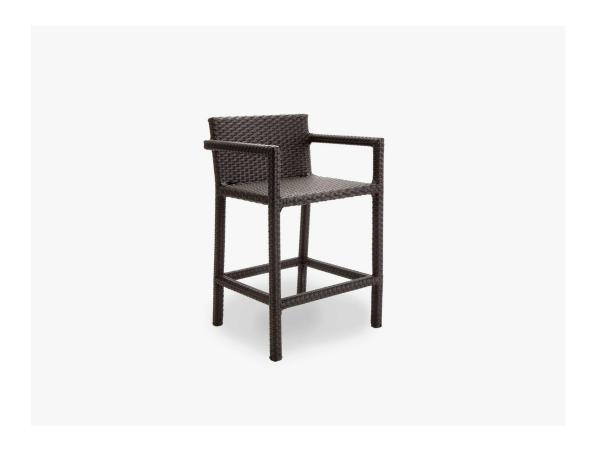

## Nexus Bar Stool - Rosewood Weave

SKU:M77093 Collection: Nexus

## **DESCRIPTION**

The Nexus Bar Stool is created from an outdoor resin weave material in a neutral Rosewood weave color woven over a powder coated aluminum frame. The Nexus Bar Stool is designed for complete comfort by incorporating arm rests. The bar stool accompanies the Nexus Bar Table or it can be used around any bar height table for an eclectic look. Optional seat pada are available for additional comfort and as a means to add color and interest to the neutral color pallet.