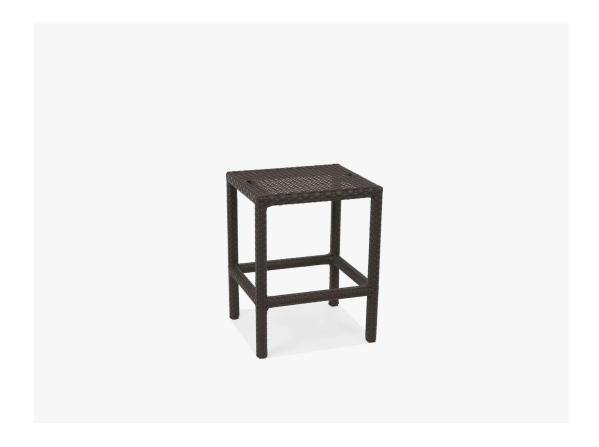

## Nexus Backless Bar Stool - Rosewood Weave

SKU:M77094

Collection: Nexus

## DESCRIPTION

The Nexus Backless Bar Stool is created from an outdoor resin weave material in a neutral Rosewood weave color woven over a powder coated aluminum frame. The Nexus Backless Bar Stool is designed for casual seating around the Nexus Bar Table or it can be used around any bar height table for an eclectic look. The armless design allows for easy on and off the seat. Optional seat pada are available for additional comfort and as a means to add color and interest to the neutral color pallet.