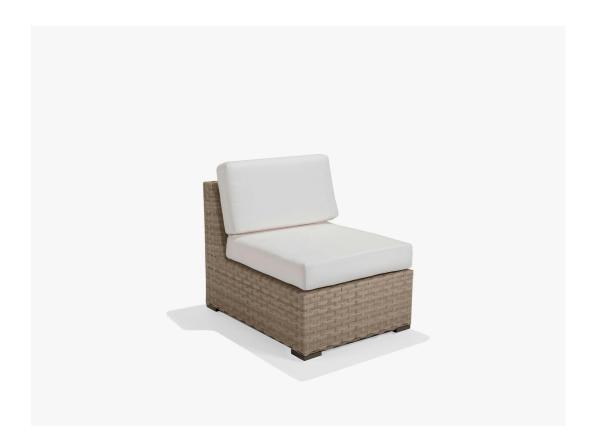

## Nexus Armless Single Chair - Driftwood Weave

SKU:M77002D Collection: Nexus

## DESCRIPTION

The Nexus Armless Single Chair is created from an outdoor resin weave material in a neutral Driftwood weave color woven over a powder coated aluminum frame. The Nexus Armless Single Chair is created primarily as a component to the Nexus Modular Deep Seating configurations is can also be used as a stand alone, armless Lounge chair. Hundreds of fabric options provide you with decorative possibilities to complete the look of any project. Cushions affix to the frame with Velcro ties and "D" rings.