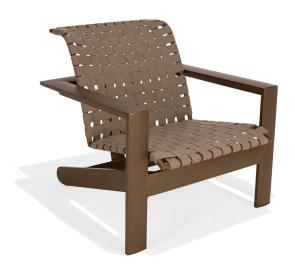

## Mid-Height Adirondack Chair (Suncloth)

SKU:M8402SC

Collection: Not Applicable

## **DESCRIPTION**

Classic relaxation meets creative styling in our Mid-Height Adirondack Chair. This playful twist on the ever-popular favorite is made of durable commercial grade aluminum with a choice of four seat styles. The back and seat are wrapped in an all-weather Suncloth weave (available in 5 colors) that is the visual and comfort centerpiece of the collection. Further

customize with our array of powder coat frame finishes. Every chair is equipped with two rear wheels for easy maneuverability.