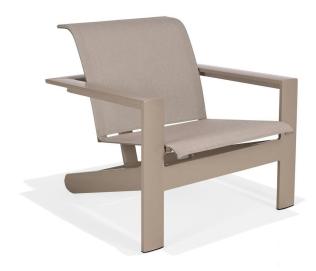

## **DESCRIPTION**

Classic relaxation meets creative styling in our Mid-Height Adirondack Chair. This playful twist on the ever-popular favorite is made of durable commercial grade aluminum with a choice of four seat styles. The back and seat are wrapped in our exclusive all-weather sling fabric that is the visual and comfort centerpiece of the collection. Further customize with

our array of powder coat frame finishes. Every chair is equipped with two rear wheels for easy maneuverability.