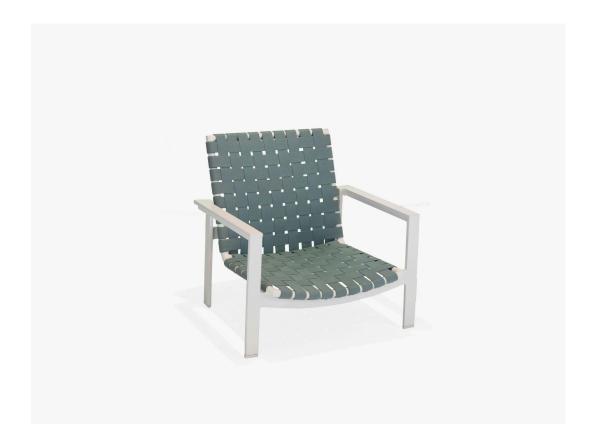

## Meza Nesting Spa Chair, Suncloth Weave

SKU:M5607SC

Collection: Meza Suncloth Weave

## DESCRIPTION

The sleek, transitional design of the Meza Nesting Spa Chair in Suncloth Weave make it a versatile choice for casual seating under the sun. Stackable for compact storage, the frame comes in a range of durable finishes. The easy-to-clean fabric slats are available in a range of colors and are mold, mildew, stain, UV, and weather resistant.