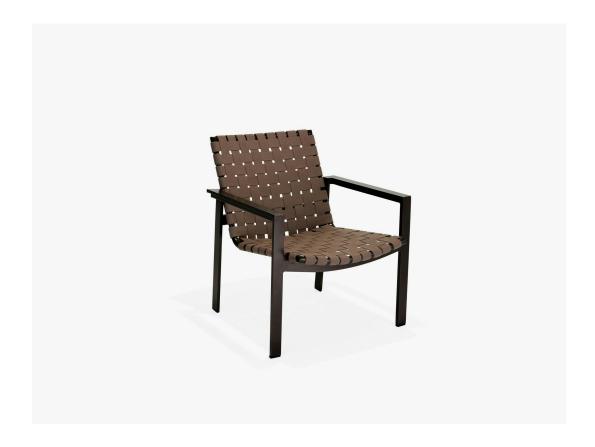

## Meza Nesting Lounge Chair, Suncloth Weave

SKU:M5604SC

Collection: Meza Suncloth Weave

## **DESCRIPTION**

The sleek, transitional design of the Meza Nesting Lounge Chair in Suncloth Weave make it a versatile choice for relaxing on the patio or by the pool. Stackable for compact storage, the frame comes in a range of durable finishes. The easy-to-clean fabric slats are available in a range of colors and are mold, mildew, stain, UV, and weather resistant.