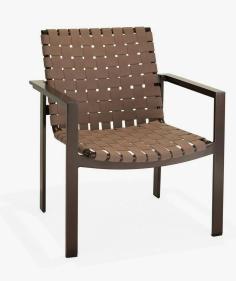

## Meza Nesting Dining Chair with Arms, Suncloth Weave

SKU:M5601ASC Collection: Meza Suncloth Weave

## DESCRIPTION

The sleek, transitional design of the Meza Nesting Dining Chair With Arms in Suncloth Weave make it a versatile choice for outdoor restaurant seating. Stackable for compact storage, the frame comes in a range of durable finishes. The easy-toclean fabric slats are available in a range of colors and are mold, mildew, stain, UV, and weather resistant.