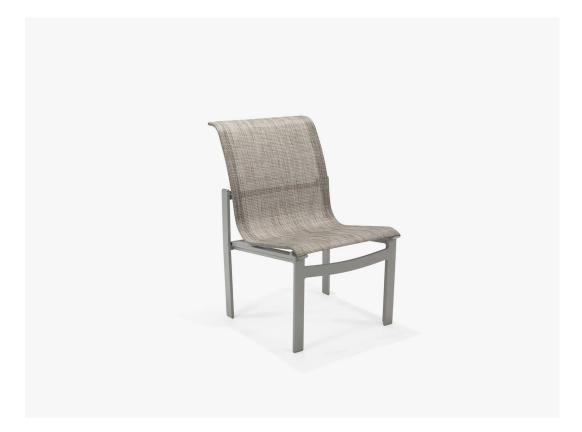

## Meza Nesting Dining Chair Sling Seat without Arms

SKU:M5601S Collection: Meza

SPECIFICATIONS

| Height (in)      | 34.75 |
|------------------|-------|
| Seat Height (in) | 17.5  |
| Width (in)       | 22.5  |
| Depth (in)       | 28.5  |
| Weight (lb)      | 13    |

## DESCRIPTION

The Meza Nesting Sling Dining Chair without Arms is designed for easy in and out when used with a dining table. The nesting capabilities allow the chairs to be stored away with minimal space. The transitional design of the Meza Nesting Dining Chair is created from an entirely extruded aluminum frame, available in all frame finishes and any of the many Texacraft sling fabrics.