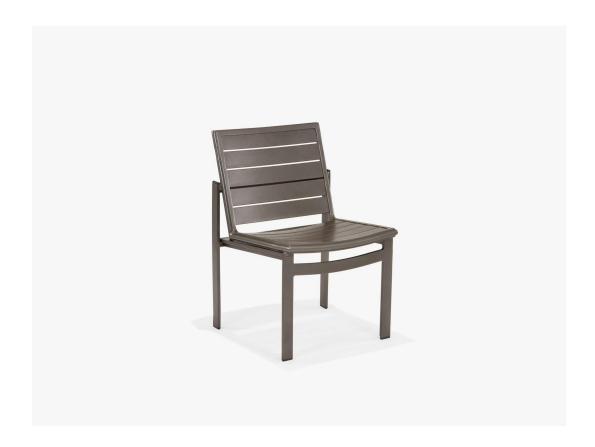

## Meza Nesting Dining Chair Aluminum Slat Seat without Arms

SKU: M5601

Collection: Meza

## DESCRIPTION

The Meza Nesting Dining Chair without Arms is designed for easy in and out when used with a dining table. The nesting capabilities allow the chairs to be stored away with minimal space. The transitional design of the Meza Nesting Dining Chair is created from an entirely extruded aluminum frame, available in all frame finishes