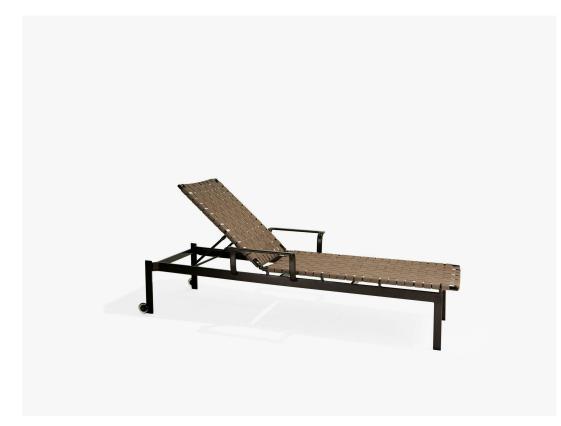

## Meza Nesting Chaise Lounge, Suncloth Weave

SKU:M5609SC Collection: Meza Suncloth Weave

## DESCRIPTION

The sleek, transitional design of the Meza Nesting Chaise Lounge in Suncloth Weave make it a versatile choice for relaxing on the patio or by the pool. Stackable for compact storage, the frame comes in a range of durable finishes. The easy-to-clean fabric slats are available in a range of colors and are mold, mildew, stain, UV, and weather resistant.