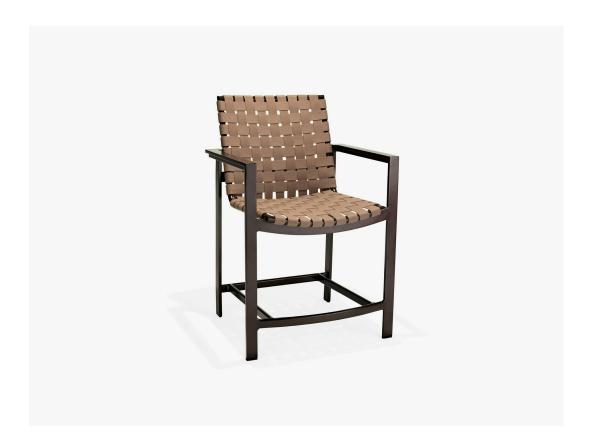

## Meza Balcony Stool with Arms, Suncloth Weave

SKU:M5605BSC

Collection: Meza Suncloth Weave

## **DESCRIPTION**

The sleek, transitional design of the Meza Balcony Stool with Arms in Suncloth Weave make it a versatile choice for outdoor bar or restaurant seating. Stackable for compact storage, the frame comes in a range of durable finishes. The easy-to-clean fabric slats are available in a range of colors and are mold, mildew, stain, UV, and weather resistant.