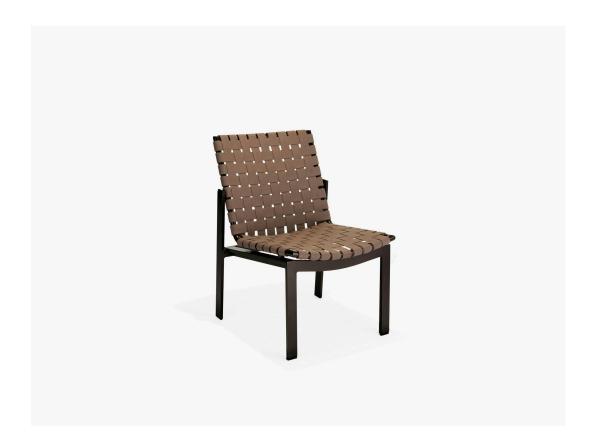

## Meza Armless Nesting Dining Chair, Suncloth Weave

SKU:M5601SC

Collection: Meza Suncloth Weave

## **DESCRIPTION**

The sleek, transitional design of the Meza Armless Nesting Dining Chair in Suncloth Weave make it a versatile choice for outdoor restaurant seating. Stackable for compact storage, the frame comes in a range of durable finishes. The easy-to-clean fabric slats are available in a range of colors and are mold, mildew, stain, UV, and weather resistant.