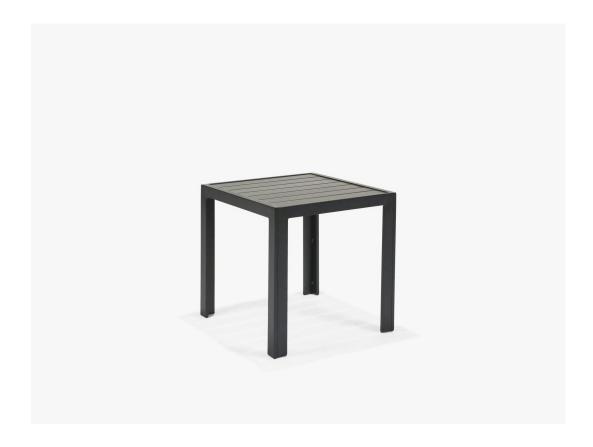

## Meza 24" Square Occasional Table

SKU:M9624SQ-ST Collection: Meza

## **DESCRIPTION**

The Meza 24" Square Occasional Table is an all aluminum table sized perfectly for used as a regular deep seating side table or as a larger side table for chaises. The Meza 24" Square Occasional Table shape adds a little more surface area and complements larger furniture pieces when placed alongside. Finished in any of Texacraft's powder coatings, the Meza 24" side table is durable and easy to keep looking its best.