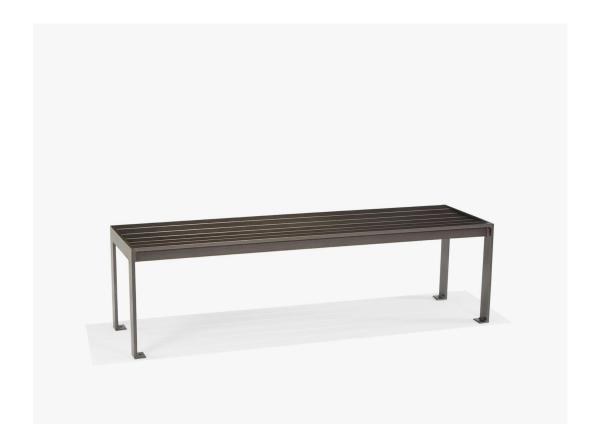

## Meza 18" x 65" Side Bench (Surface Mount)

SKU:M9665-BE Collection: Meza

## **SPECIFICATIONS**

| Height (in)      | 18.5 |
|------------------|------|
| Seat Height (in) | 18.5 |
| Width (in)       | 65   |
| Depth (in)       | 18.5 |
| Weight (lb)      | 31   |

## **DESCRIPTION**

The Meza 18" x 65" Bench is portable and surface Mountable. The Meza 18" x 30" Bench is a transitional design created from an entirely extruded aluminum frame, available in all frame finishes is perfect for seating several individuals whether as a place of rest or as seating for a long dining table. Versatility and durability are key aspects of this useful piece of furniture.