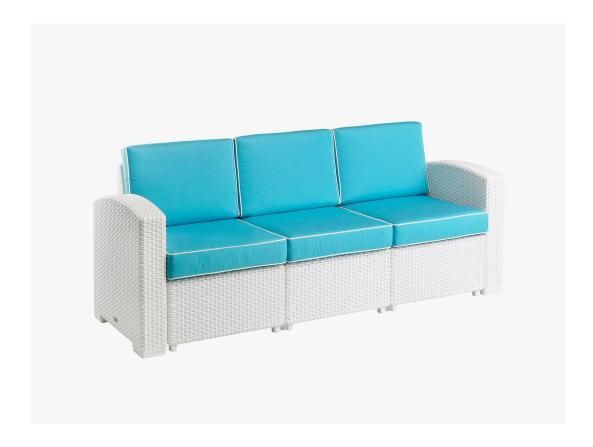

## Magnolia Sofa

SKU:7023W8-SFP Collection: Lagoon

## **DESCRIPTION**

The Magnolia Sofa Is created from an injection molded process with the look of hand sewn wicker weave available in easy to clean white coloration. The 3-seat cushion is roomy and hours of relaxation. The polypropylene material makes the Magnolia Sofa and all of the pieces in the collection very easy to clean and maintain the fresh, white color.