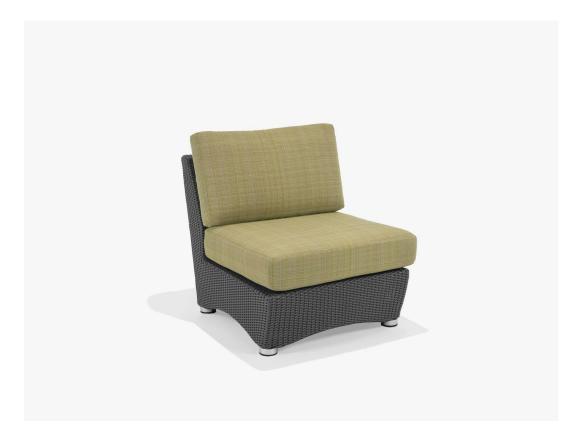

## Lantana Armless Chair

SKU:M75002 Collection: Lantana

## DESCRIPTION

The Lantana Outdoor Armless Chair bring unparalleled flexibility to your commercial outdoor spaces. It can be standalone as an armless lounge chair or be joined together to create a modular outdoor commercial sectional. The Lantana Outdoor Armless Chair is a contemporary design with an extruded aluminum frame and proprietary, hand-woven UV safe polyethylene weave material.