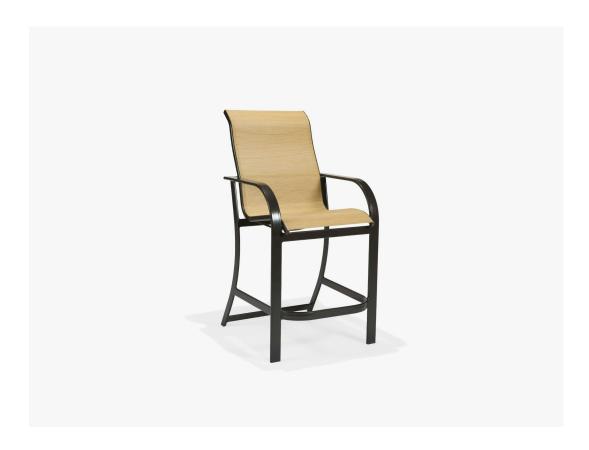

## Key West Sling Stationary Bar Stool

SKU:M8014

Collection: Key West Sling

## DESCRIPTION

The Key West Sling Stationary Bar Stool brings clean lines to your balcony or patio space. Its graceful curves create a refined look paired with extreme durability for outdoor commercial spaces. Customize the Key West Sling Stationary Bar Stool to fit any design aesthetic with our selection of UV resistant sling fabrics and lasting powder coat finishes.