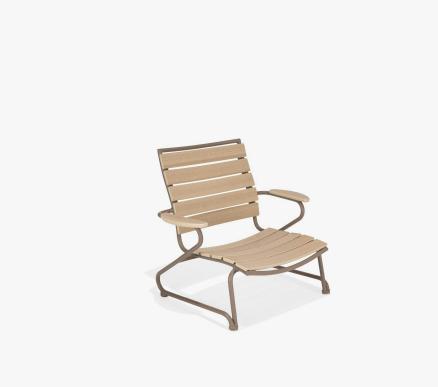

## Fountainhead Sand/Spa Chair

SKU:M70006 Collection: Fountainhead

## DESCRIPTION

Add an element of low-profile relaxation for guests beachside or poolside with the Fountainhead Sand/Spa Chair. This mixed materials chair features a full seat and back with slats made of recycled plastic HDPE (High-Density Polyethylene) that adds all the texture and warmth of natural wood, but (unlike wood) it s low maintenance and impervious to the outdoor elements. The commercial grade frame is constructed of solid aluminum for strength and weight. Customize with our selection of three exclusive wood colors and 26 powder coated frame finishes. Add an optional seat pad with allweather fabric for extra comfort.