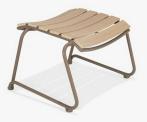

## Fountainhead Ottoman

SKU:M70008

Collection: Fountainhead

## **DESCRIPTION**

The Fountainhead Ottoman is a versatile companion for outdoor seating areas. Guests can kick up their feet, rest food and drinks or use as extra seating. It features a slatted top made of recycled plastic HDPE (High-Density Polyethylene) that adds all the texture and warmth of natural wood, but (unlike wood) it s low maintenance and impervious to the outdoor elements. The commercial grade frame is constructed of solid aluminum for strength and weight. Customize with our selection of three exclusive wood colors and 26 powder coated frame finishes. Pair with any Fountainhead seating or lounge pieces.