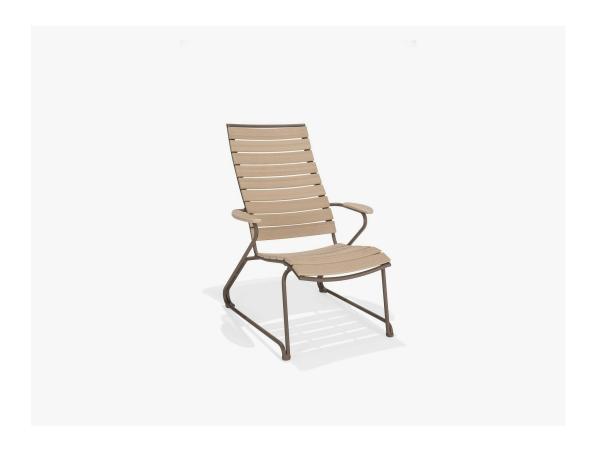

## Fountainhead Lounge

SKU:M70002

Collection: Fountainhead

## **DESCRIPTION**

Rest easy in the Fountainhead Chaise Lounge. This mixed materials lounge features a full seat and back with slats made of recycled plastic HDPE (High-Density Polyethylene) that adds all the texture and warmth of natural wood, but (unlike wood) it s low maintenance and impervious to the outdoor elements. The commercial grade frame is constructed of solid aluminum for strength and weight. Customize with our selection of three exclusive wood colors and 26 powder coated frame finishes.