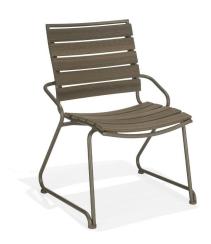

## Fountainhead Dining Chair Without Arms

SKU:M70001

Collection: Fountainhead

## **DESCRIPTION**

Embrace the simple sophistication of the Fountainhead Dining Chair Without Arms. This chair combines modern design with durability, featuring a commercial-grade frame constructed from solid aluminum. The full seat and back with slats made of recycled plastic HDPE mimic the texture and warmth of natural wood without the maintenance concerns. Suitable for both residential and commercial use, the Fountainhead Dining Chair Without Arms is a stylish and practical addition to any outdoor dining setting.